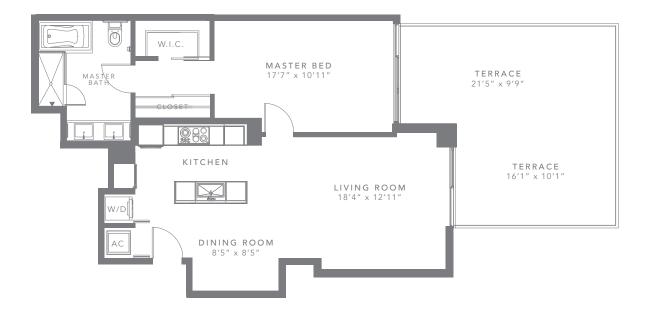

L5 | 1 BED / 1 BATH

## FLOOR 3

| INTERIOR | 849 SQ FT   | 79 M <sup>2</sup>  |
|----------|-------------|--------------------|
| EXTERIOR | 377 SQ FT   | 35 M <sup>2</sup>  |
| TOTAL    | 1,226 SQ FT | 114 M <sup>2</sup> |